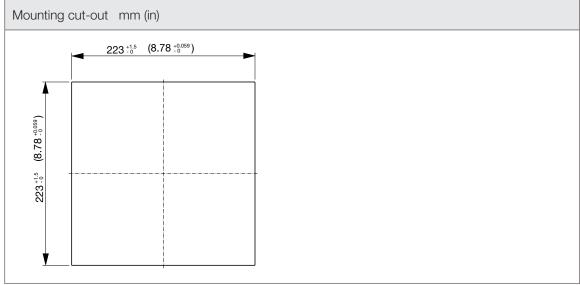

| Technical data              |                                |        |
|-----------------------------|--------------------------------|--------|
| APPROVALS                   |                                |        |
| Approvals                   | CE; cURus; cULus; cCSAus; UKCA |        |
| PERFORMANCE                 |                                |        |
| Max Airflow                 | 298                            | m³/h   |
|                             | 175                            | CFM    |
| Airflow with Exhaust Filter | 200                            | m³/h   |
|                             | 118                            | CFM    |
| Max Static Pressure         | 156                            | Pa     |
|                             | 0.63                           | in H2O |
| ELECTRICAL DATA             |                                |        |
| Rated Voltage               | 24                             | V d.c. |
| Rated Current               | 1.3                            | А      |
| Rated Power                 | 31                             | W      |
| Operating Voltage           | 12-26                          | V d.c. |
| Motor Protection            | Electronically Protected       |        |
| MECHANICAL DATA             |                                |        |
| Mounting Wall Thickness     | 1.3-3.7                        | mm     |
|                             | 0.05-0.15                      | in     |
| Bearing                     | Ball Bearing                   |        |
| GENERIC DATA                |                                |        |
| Spare Parts Filter Media    | M15FPF-EU3                     |        |
| Casing Material             | PC/ABS UL94 V-0                |        |