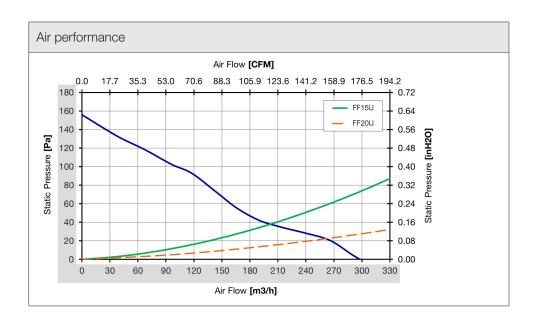

| Technical data              |                                |        |
|-----------------------------|--------------------------------|--------|
| APPROVALS                   |                                |        |
| Approvals                   | CE; cURus; cULus; cCSAus; UKCA |        |
| PERFORMANCE                 |                                |        |
| Max Airflow                 | 298                            | m³/h   |
|                             | 175                            | CFM    |
| Airflow with Exhaust Filter | 200                            | m³/h   |
|                             | 118                            | CFM    |
| Max Static Pressure         | 156                            | Pa     |
|                             | 0.63                           | in H2O |
| ELECTRICAL DATA             |                                |        |
| Rated Voltage               | 24                             | V d.c. |
| Rated Current               | 1.3                            | А      |
| Rated Power                 | 31                             | W      |
| Operating Voltage           | 12-26                          | V d.c. |
| Motor Protection            | Electronically Protected       |        |
| MECHANICAL DATA             |                                |        |
| Mounting Wall Thickness     | 1.3-3.7                        | mm     |
|                             | 0.05-0.15                      | in     |
| Bearing                     | Ball Bearing                   |        |
| GENERIC DATA                |                                |        |
| Spare Parts Filter Media    | M15FPF-EU3                     |        |
| Casing Material             | PC/ABS UL94 V-0                |        |