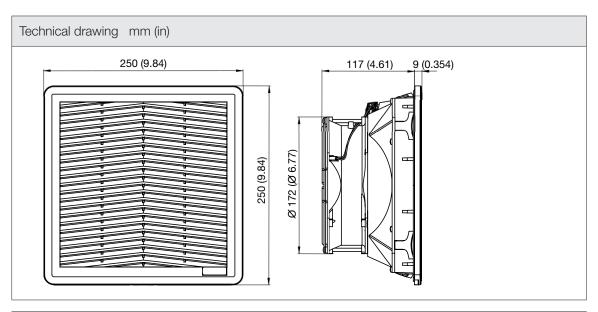

| Technical data              |                                |        |
|-----------------------------|--------------------------------|--------|
| APPROVALS                   |                                |        |
| Approvals                   | CE; cURus; cULus; cCSAus; UKCA |        |
| PERFORMANCE                 |                                |        |
| Max Airflow                 | 298                            | m³/h   |
|                             | 175                            | CFM    |
| Airflow with Exhaust Filter | 200                            | m³/h   |
|                             | 118                            | CFM    |
| Max Static Pressure         | 156                            | Pa     |
|                             | 0.63                           | in H2O |
| ELECTRICAL DATA             |                                |        |
| Rated Voltage               | 24                             | V d.c. |
| Rated Current               | 1.3                            | А      |
| Rated Power                 | 31                             | W      |
| Operating Voltage           | 12-26                          | V d.c. |
| Motor Protection            | Electronically Protected       |        |
| MECHANICAL DATA             |                                |        |
| Mounting Wall Thickness     | 1.3-3.7                        | mm     |
|                             | 0.05-0.15                      | in     |
| Bearing                     | Ball Bearing                   |        |
| GENERIC DATA                |                                |        |
| Spare Parts Filter Media    | M15FPF-EU3                     |        |
| Casing Material             | PC/ABS UL94 V-0                |        |