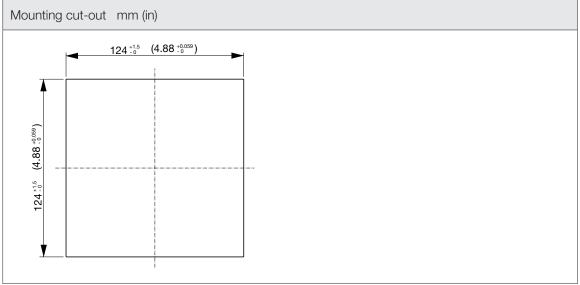

| Technical data              |                          |        |
|-----------------------------|--------------------------|--------|
| APPROVALS                   |                          |        |
| Approvals                   | CE; UKCA                 |        |
| PERFORMANCE                 |                          |        |
| Max Airflow                 | 45                       | m³/h   |
|                             | 26                       | CFM    |
| Airflow with Exhaust Filter | 32                       | m³/h   |
|                             | 19                       | CFM    |
| Max Static Pressure         | 58                       | Pa     |
|                             | 0.23                     | in H2O |
| ELECTRICAL DATA             |                          |        |
| Rated Voltage               | 24                       | V d.c. |
| Rated Current               | 0.359                    | А      |
| Rated Power                 | 8.6                      | W      |
| Operating Voltage           | 21.6-26.4                | V d.c. |
| Motor Protection            | Electronically Protected |        |
| MECHANICAL DATA             |                          |        |
| Mounting Wall Thickness     | 1.3-3.2                  | mm     |
|                             | 0.05-0.13                | in     |
| Bearing                     | Ball Bearing             |        |
| GENERIC DATA                |                          |        |
| Spare Parts Filter Media    | M12FPF-EU3               |        |
| Casing Material             | PC/ABS UL94 V-0          |        |