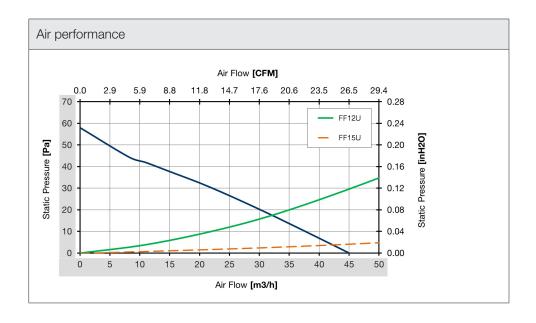

| Technical data              |                          |        |
|-----------------------------|--------------------------|--------|
| APPROVALS                   |                          |        |
| Approvals                   | CE; UKCA                 |        |
| PERFORMANCE                 |                          |        |
| Max Airflow                 | 45                       | m³/h   |
|                             | 26                       | CFM    |
| Airflow with Exhaust Filter | 32                       | m³/h   |
|                             | 19                       | CFM    |
| Max Static Pressure         | 58                       | Pa     |
|                             | 0.23                     | in H2O |
| ELECTRICAL DATA             |                          |        |
| Rated Voltage               | 24                       | V d.c. |
| Rated Current               | 0.359                    | А      |
| Rated Power                 | 8.6                      | W      |
| Operating Voltage           | 21.6-26.4                | V d.c. |
| Motor Protection            | Electronically Protected |        |
| MECHANICAL DATA             |                          |        |
| Mounting Wall Thickness     | 1.3-3.2                  | mm     |
|                             | 0.05-0.13                | in     |
| Bearing                     | Ball Bearing             |        |
| GENERIC DATA                |                          |        |
| Spare Parts Filter Media    | M12FPF-EU3               |        |
| Casing Material             | PC/ABS UL94 V-0          |        |