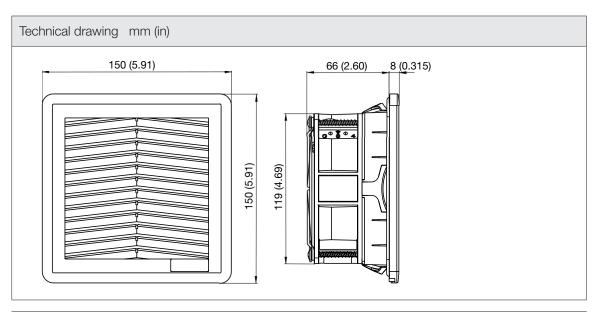

| Technical data              |                          |        |
|-----------------------------|--------------------------|--------|
| APPROVALS                   |                          |        |
| Approvals                   | CE; UKCA                 |        |
| PERFORMANCE                 |                          |        |
| Max Airflow                 | 45                       | m³/h   |
|                             | 26                       | CFM    |
| Airflow with Exhaust Filter | 32                       | m³/h   |
|                             | 19                       | CFM    |
| Max Static Pressure         | 58                       | Pa     |
|                             | 0.23                     | in H2O |
| ELECTRICAL DATA             |                          |        |
| Rated Voltage               | 24                       | V d.c. |
| Rated Current               | 0.359                    | А      |
| Rated Power                 | 8.6                      | W      |
| Operating Voltage           | 21.6-26.4                | V d.c. |
| Motor Protection            | Electronically Protected |        |
| MECHANICAL DATA             |                          |        |
| Mounting Wall Thickness     | 1.3-3.2                  | mm     |
|                             | 0.05-0.13                | in     |
| Bearing                     | Ball Bearing             |        |
| GENERIC DATA                |                          |        |
| Spare Parts Filter Media    | M12FPF-EU3               |        |
| Casing Material             | PC/ABS UL94 V-0          |        |