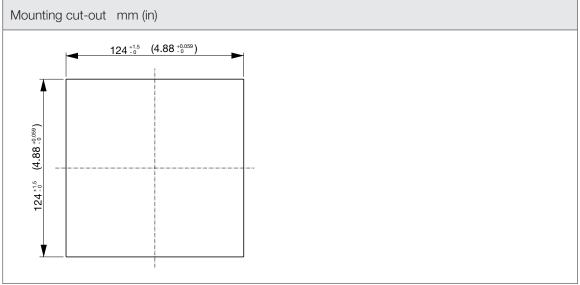

| Technical data              |                                |        |  |
|-----------------------------|--------------------------------|--------|--|
| APPROVALS                   |                                |        |  |
| Approvals                   | CE; cURus; cULus; cCSAus; UKCA |        |  |
| PERFORMANCE                 |                                |        |  |
| Max Airflow                 | 50/60                          | m³/h   |  |
|                             | 29/35                          | CFM    |  |
| Airflow with Exhaust Filter | 32/38                          | m³/h   |  |
|                             | 19/22                          | CFM    |  |
| Max Static Pressure         | 66/82                          | Pa     |  |
|                             | 0.26/0.33                      | in H2O |  |
| ELECTRICAL DATA             |                                |        |  |
| Rated Voltage               | 230                            | V a.c. |  |
| Rated Current               | 0.13/0.1                       | А      |  |
| Rated Power                 | 18/16                          | W      |  |
| Operating Voltage           | 184-253                        | V a.c. |  |
| Frequency                   | 50/60                          | Hz     |  |
| Appliance Class             | I                              |        |  |
| Motor Protection            | Thermally Protected            |        |  |
| MECHANICAL DATA             |                                |        |  |
| Mounting Wall Thickness     | 1.3-3.2                        | mm     |  |
|                             | 0.05-0.13                      | in     |  |
| Bearing                     | Ball Bearing                   |        |  |