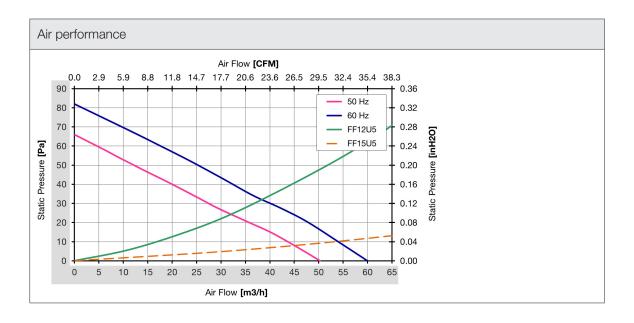

| Technical data              |                                |        |  |
|-----------------------------|--------------------------------|--------|--|
| APPROVALS                   |                                |        |  |
| Approvals                   | CE; cURus; cULus; cCSAus; UKCA |        |  |
| PERFORMANCE                 |                                |        |  |
| Max Airflow                 | 50/60                          | m³/h   |  |
|                             | 29/35                          | CFM    |  |
| Airflow with Exhaust Filter | 32/38                          | m³/h   |  |
|                             | 19/22                          | CFM    |  |
| Max Static Pressure         | 66/82                          | Pa     |  |
|                             | 0.26/0.33                      | in H2O |  |
| ELECTRICAL DATA             |                                |        |  |
| Rated Voltage               | 230                            | V a.c. |  |
| Rated Current               | 0.13/0.1                       | А      |  |
| Rated Power                 | 18/16                          | W      |  |
| Operating Voltage           | 184-253                        | V a.c. |  |
| Frequency                   | 50/60                          | Hz     |  |
| Appliance Class             | I                              |        |  |
| Motor Protection            | Thermally Protected            |        |  |
| MECHANICAL DATA             |                                |        |  |
| Mounting Wall Thickness     | 1.3-3.2                        | mm     |  |
|                             | 0.05-0.13                      | in     |  |
| Bearing                     | Ball Bearing                   |        |  |