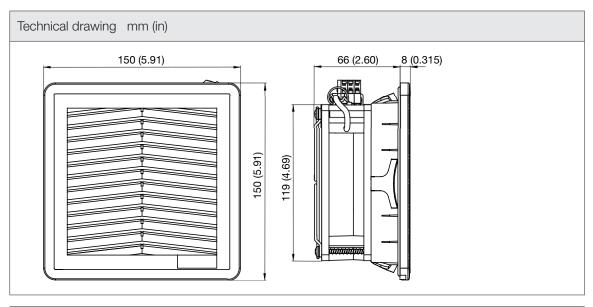

| Technical data              |                                |        |  |
|-----------------------------|--------------------------------|--------|--|
| APPROVALS                   |                                |        |  |
| Approvals                   | CE; cURus; cULus; cCSAus; UKCA |        |  |
| PERFORMANCE                 |                                |        |  |
| Max Airflow                 | 50/60                          | m³/h   |  |
|                             | 29/35                          | CFM    |  |
| Airflow with Exhaust Filter | 32/38                          | m³/h   |  |
|                             | 19/22                          | CFM    |  |
| Max Static Pressure         | 66/82                          | Pa     |  |
|                             | 0.26/0.33                      | in H2O |  |
| ELECTRICAL DATA             |                                |        |  |
| Rated Voltage               | 230                            | V a.c. |  |
| Rated Current               | 0.13/0.1                       | А      |  |
| Rated Power                 | 18/16                          | W      |  |
| Operating Voltage           | 184-253                        | V a.c. |  |
| Frequency                   | 50/60                          | Hz     |  |
| Appliance Class             | I                              |        |  |
| Motor Protection            | Thermally Protected            |        |  |
| MECHANICAL DATA             |                                |        |  |
| Mounting Wall Thickness     | 1.3-3.2                        | mm     |  |
|                             | 0.05-0.13                      | in     |  |
| Bearing                     | Ball Bearing                   |        |  |