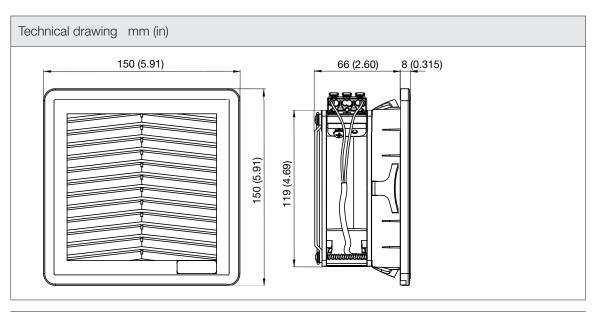

| Technical data              |                                |        |  |
|-----------------------------|--------------------------------|--------|--|
| APPROVALS                   |                                |        |  |
| Approvals                   | CE; cURus; cULus; cCSAus; UKCA |        |  |
| PERFORMANCE                 |                                |        |  |
| Max Airflow                 | 33/39                          | m³/h   |  |
|                             | 19/23                          | CFM    |  |
| Airflow with Exhaust Filter | 23/26                          | m³/h   |  |
|                             | 14/15                          | CFM    |  |
| Max Static Pressure         | 49/51                          | Pa     |  |
|                             | 0.20/0.20                      | in H2O |  |
| ELECTRICAL DATA             |                                |        |  |
| Rated Voltage               | 115                            | V a.c. |  |
| Rated Current               | 0.2/0.18                       | А      |  |
| Rated Power                 | 16/15                          | W      |  |
| Operating Voltage           | 85-125                         | V a.c. |  |
| Frequency                   | 50/60                          | Hz     |  |
| Appliance Class             | I                              |        |  |
| Motor Protection            | Impedance Protected            |        |  |
| MECHANICAL DATA             |                                |        |  |
| Mounting Wall Thickness     | 1.3-3.2                        | mm     |  |
|                             | 0.05-0.13                      | in     |  |
| Bearing                     | Ball Bearing                   |        |  |