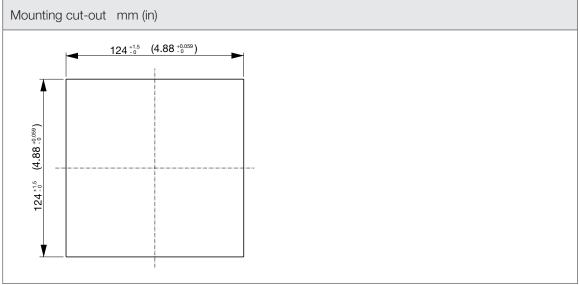

| Technical data              |                                |        |  |
|-----------------------------|--------------------------------|--------|--|
| APPROVALS                   |                                |        |  |
| Approvals                   | CE; cURus; cULus; cCSAus; UKCA |        |  |
| PERFORMANCE                 |                                |        |  |
| Max Airflow                 | 33/39                          | m³/h   |  |
|                             | 19/23                          | CFM    |  |
| Airflow with Exhaust Filter | 23/26                          | m³/h   |  |
|                             | 14/15                          | CFM    |  |
| Max Static Pressure         | 49/51                          | Pa     |  |
|                             | 0.20/0.20                      | in H2O |  |
| ELECTRICAL DATA             |                                |        |  |
| Rated Voltage               | 115                            | V a.c. |  |
| Rated Current               | 0.2/0.18                       | А      |  |
| Rated Power                 | 16/15                          | W      |  |
| Operating Voltage           | 85-125                         | V a.c. |  |
| Frequency                   | 50/60                          | Hz     |  |
| Appliance Class             | I                              |        |  |
| Motor Protection            | Impedance Protected            |        |  |
| MECHANICAL DATA             |                                |        |  |
| Mounting Wall Thickness     | 1.3-3.2                        | mm     |  |
|                             | 0.05-0.13                      | in     |  |
| Bearing                     | Ball Bearing                   |        |  |