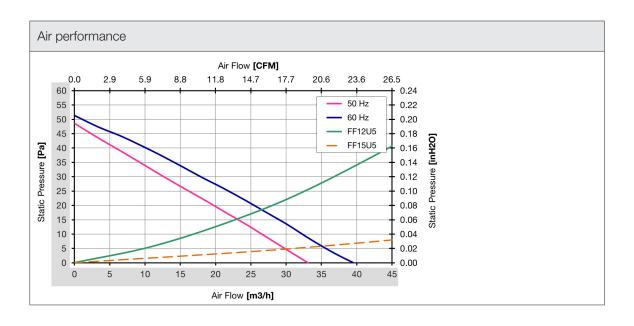

| Technical data              |                                |        |  |
|-----------------------------|--------------------------------|--------|--|
| APPROVALS                   |                                |        |  |
| Approvals                   | CE; cURus; cULus; cCSAus; UKCA |        |  |
| PERFORMANCE                 |                                |        |  |
| Max Airflow                 | 33/39                          | m³/h   |  |
|                             | 19/23                          | CFM    |  |
| Airflow with Exhaust Filter | 23/26                          | m³/h   |  |
|                             | 14/15                          | CFM    |  |
| Max Static Pressure         | 49/51                          | Pa     |  |
|                             | 0.20/0.20                      | in H2O |  |
| ELECTRICAL DATA             |                                |        |  |
| Rated Voltage               | 115                            | V a.c. |  |
| Rated Current               | 0.2/0.18                       | А      |  |
| Rated Power                 | 16/15                          | W      |  |
| Operating Voltage           | 85-125                         | V a.c. |  |
| Frequency                   | 50/60                          | Hz     |  |
| Appliance Class             | I                              |        |  |
| Motor Protection            | Impedance Protected            |        |  |
| MECHANICAL DATA             |                                |        |  |
| Mounting Wall Thickness     | 1.3-3.2                        | mm     |  |
|                             | 0.05-0.13                      | in     |  |
| Bearing                     | Ball Bearing                   |        |  |