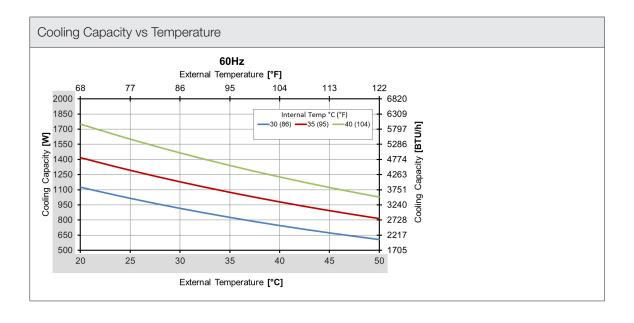

| Technical data          |                     |                        |
|-------------------------|---------------------|------------------------|
| APPROVALS               |                     |                        |
| Approvals               | CE; UKCA            |                        |
| PERFORMANCE             |                     |                        |
| Cooling Capacity L35L35 | 975/1075            | W                      |
|                         | 3327/3668           | BTU/h                  |
| Cooling Capacity L35L50 | 795/815             | W                      |
|                         | 2713/2781           | BTU/h                  |
| ELECTRICAL DATA         |                     |                        |
| Rated Voltage           | 380/400/440/460/480 | V a.c. 2 ~ at 50/60 Hz |
| Rated Current           | 2.7/3               | A at 380 V a.c. 2 ~    |
| Rated Current           | 2.5/2.8             | A at 400 V a.c. 2 ~    |
| Rated Current           | 2.3/2.6             | A at 440 V a.c. 2 ~    |
| Rated Current           | 2.2/2.5             | A at 460 V a.c. 2 ~    |
| Rated Current           | 2.1/2.4             | A at 480 V a.c. 2 ~    |
| Rated Power L35L35      | 445/525             | W                      |
| Rated Power L35L50      | 495/595             | W                      |
| Frequency               | 50/60               | Hz                     |
| Max Current             | 13                  | А                      |
| Fuse T                  | 6                   | А                      |
| GENERIC DATA            |                     |                        |
| Casing Material         | Painted Steel       |                        |
| RAL Number              | 7035                |                        |