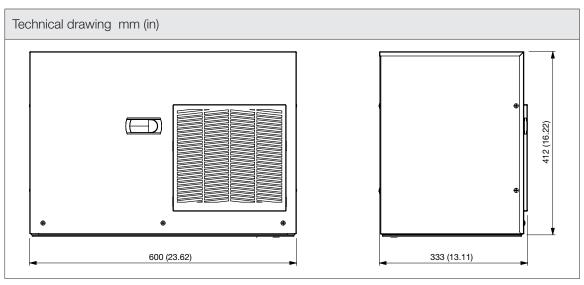

## COOLING UNITS Roof Mounting

CCU09A402RNIUX

indoor

> CONTATTACI

| Technical data                     |               |     |
|------------------------------------|---------------|-----|
| Electrical Connection              | Connector     |     |
| Refrigerant Number                 | R134a         |     |
| Refrigerant Charge                 | 210           | g   |
| Maximum Allowable Pressure         | HP 2.4/LP 0.6 | MPa |
| ENVIRONMENTAL AND THERMAL DA       | TA            |     |
| Protection Degree Internal Circuit | IP54          |     |
| Operating Temperature              | 20÷50         | °C  |
|                                    | 68÷122        | °F  |