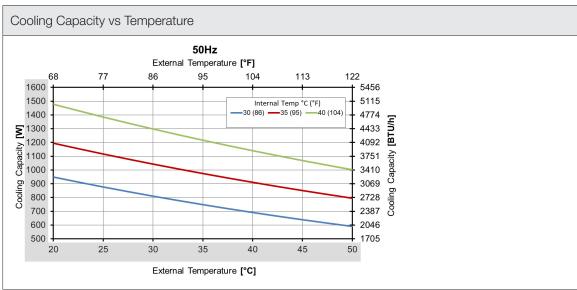

| Technical data          |                     |                        |
|-------------------------|---------------------|------------------------|
| APPROVALS               |                     |                        |
| Approvals               | CE; UKCA            |                        |
| PERFORMANCE             |                     |                        |
| Cooling Capacity L35L35 | 975/1075            | W                      |
|                         | 3327/3668           | BTU/h                  |
| Cooling Capacity L35L50 | 795/815             | W                      |
|                         | 2713/2781           | BTU/h                  |
| ELECTRICAL DATA         |                     |                        |
| Rated Voltage           | 380/400/440/460/480 | V a.c. 2 ~ at 50/60 Hz |
| Rated Current           | 2.7/3               | A at 380 V a.c. 2 ~    |
| Rated Current           | 2.5/2.8             | A at 400 V a.c. 2 ~    |
| Rated Current           | 2.3/2.6             | A at 440 V a.c. 2 ~    |
| Rated Current           | 2.2/2.5             | A at 460 V a.c. 2 ~    |
| Rated Current           | 2.1/2.4             | A at 480 V a.c. 2 ~    |
| Rated Power L35L35      | 445/525             | W                      |
| Rated Power L35L50      | 495/595             | W                      |
| Frequency               | 50/60               | Hz                     |
| Max Current             | 13                  | А                      |
| Fuse T                  | 6                   | А                      |
| GENERIC DATA            |                     |                        |
| Casing Material         | Painted Steel       |                        |
| RAL Number              | 7035                |                        |