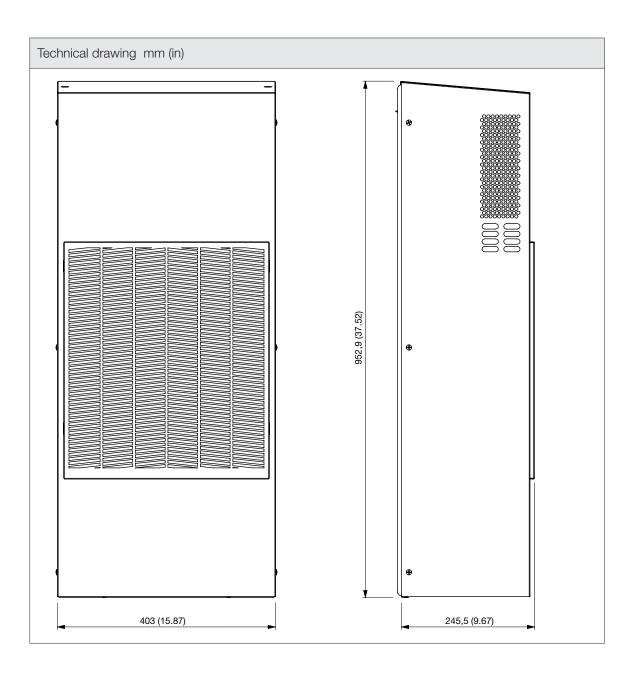

## COOLING UNITS Wall Mounting

CCU15A231WNOUX

outdoor

> CONTATTACI

| Technical data                     |        |    |  |
|------------------------------------|--------|----|--|
| ENVIRONMENTAL AND THERMAL DATA     |        |    |  |
| Protection Degree Internal Circuit | IP55   |    |  |
| Operating Temperature              | -20÷55 | °C |  |
|                                    | -4÷131 | °F |  |