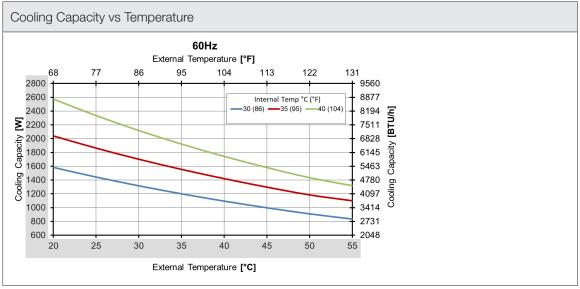

| Technical data             |               |        |  |
|----------------------------|---------------|--------|--|
| APPROVALS                  |               |        |  |
| Approvals                  | CE; UKCA      |        |  |
| PERFORMANCE                |               |        |  |
| Cooling Capacity L35L35    | 1415/1555     | W      |  |
|                            | 4828/5306     | BTU/h  |  |
| Cooling Capacity L35L50    | 1135/1185     | W      |  |
|                            | 3873/4043     | BTU/h  |  |
| ELECTRICAL DATA            |               |        |  |
| Rated Voltage              | 230           | V a.c. |  |
| Rated Current              | 5.2/5.8       | А      |  |
| Rated Power L35L35         | 655/755       | W      |  |
| Rated Power L35L50         | 755/915       | W      |  |
| Frequency                  | 50/60         | Hz     |  |
| Max Current                | 24            | А      |  |
| Fuse T                     | 8             | А      |  |
| GENERIC DATA               |               |        |  |
| Casing Material            | Painted Steel |        |  |
| RAL Number                 | 7035          |        |  |
| Electrical Connection      | Connector     |        |  |
| Refrigerant Number         | R134a         |        |  |
| Refrigerant Charge         | 330           | g      |  |
| Maximum Allowable Pressure | HP 2.4/LP 0.6 | MPa    |  |