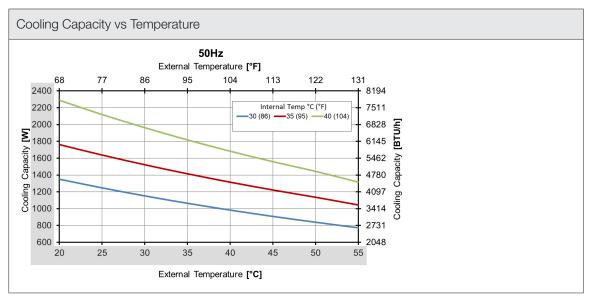

| Technical data             |               |        |  |
|----------------------------|---------------|--------|--|
| APPROVALS                  |               |        |  |
| Approvals                  | CE; UKCA      |        |  |
| PERFORMANCE                |               |        |  |
| Cooling Capacity L35L35    | 1415/1555     | W      |  |
|                            | 4828/5306     | BTU/h  |  |
| Cooling Capacity L35L50    | 1135/1185     | W      |  |
|                            | 3873/4043     | BTU/h  |  |
| ELECTRICAL DATA            |               |        |  |
| Rated Voltage              | 230           | V a.c. |  |
| Rated Current              | 5.2/5.8       | А      |  |
| Rated Power L35L35         | 655/755       | W      |  |
| Rated Power L35L50         | 755/915       | W      |  |
| Frequency                  | 50/60         | Hz     |  |
| Max Current                | 24            | А      |  |
| Fuse T                     | 8             | А      |  |
| GENERIC DATA               |               |        |  |
| Casing Material            | Painted Steel |        |  |
| RAL Number                 | 7035          |        |  |
| Electrical Connection      | Connector     |        |  |
| Refrigerant Number         | R134a         |        |  |
| Refrigerant Charge         | 330           | g      |  |
| Maximum Allowable Pressure | HP 2.4/LP 0.6 | MPa    |  |