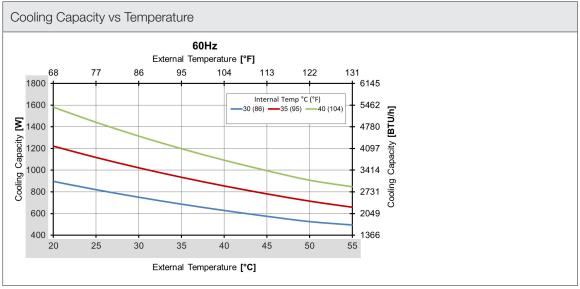

| Technical data             |                 |          |  |  |
|----------------------------|-----------------|----------|--|--|
| APPROVALS                  |                 |          |  |  |
| Approvals                  | CE; UKCA        |          |  |  |
| PERFORMANCE                |                 |          |  |  |
| Cooling Capacity L35L35    | 855/935         | W        |  |  |
|                            | 2917/3190       | BTU/h    |  |  |
| caling Canacity LOELEO     | 685/715         | W        |  |  |
| Cooling Capacity L35L50    | 2337/2440       | BTU/h    |  |  |
| ELECTRICAL DATA            |                 |          |  |  |
| Rated Voltage              | 230             | V a.c.   |  |  |
| Rated Current              | 2.9/3.2         | A        |  |  |
| Rated Power L35L35         | 395/455         | W        |  |  |
| Rated Power L35L50         | 445/535         | W        |  |  |
| Frequency                  | 50/60           | Hz       |  |  |
| Max Current                | 17              | A        |  |  |
| Fuse T                     | 6               | A        |  |  |
| GENERIC DATA               |                 |          |  |  |
| Casing Material            | Stainless Steel | AISI 304 |  |  |
| Electrical Connection      | Connector       |          |  |  |
| Refrigerant Number         | R513A           |          |  |  |
| Refrigerant Charge         | 250             | g        |  |  |
| Maximum Allowable Pressure | HP 2.4/LP 0.6   | MPa      |  |  |