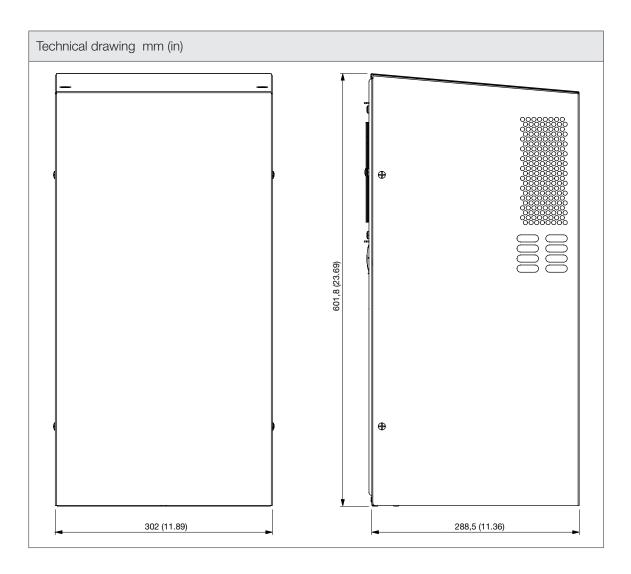

## COOLING UNITS Wall Mounting

CLIMATE CONTROL SYSTEMS

CCU08A231WN04X

outdoor

> CONTATTACI

|  | Technical data  ENVIRONMENTAL AND THERMAL DATA |        |    |  |
|--|------------------------------------------------|--------|----|--|
|  |                                                |        |    |  |
|  | Protection Degree Internal Circuit             | IP55   |    |  |
|  | On anation of Tanana anatoms                   | -20÷55 | °C |  |
|  | Operating Temperature                          | -4÷131 | °F |  |