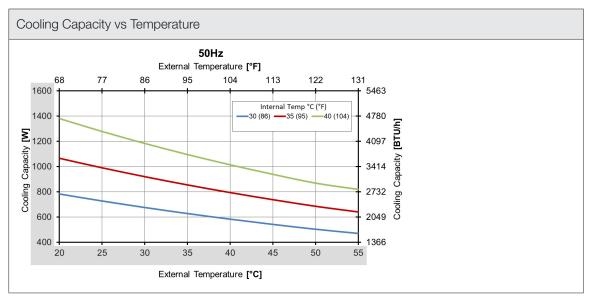

| Technical data             |                 |          |  |  |
|----------------------------|-----------------|----------|--|--|
| APPROVALS                  |                 |          |  |  |
| Approvals                  | CE; UKCA        |          |  |  |
| PERFORMANCE                |                 |          |  |  |
| Cooling Capacity L35L35    | 855/935         | W        |  |  |
|                            | 2917/3190       | BTU/h    |  |  |
| caling Canacity LOELEO     | 685/715         | W        |  |  |
| Cooling Capacity L35L50    | 2337/2440       | BTU/h    |  |  |
| ELECTRICAL DATA            |                 |          |  |  |
| Rated Voltage              | 230             | V a.c.   |  |  |
| Rated Current              | 2.9/3.2         | A        |  |  |
| Rated Power L35L35         | 395/455         | W        |  |  |
| Rated Power L35L50         | 445/535         | W        |  |  |
| Frequency                  | 50/60           | Hz       |  |  |
| Max Current                | 17              | A        |  |  |
| Fuse T                     | 6               | A        |  |  |
| GENERIC DATA               |                 |          |  |  |
| Casing Material            | Stainless Steel | AISI 304 |  |  |
| Electrical Connection      | Connector       |          |  |  |
| Refrigerant Number         | R513A           |          |  |  |
| Refrigerant Charge         | 250             | g        |  |  |
| Maximum Allowable Pressure | HP 2.4/LP 0.6   | MPa      |  |  |