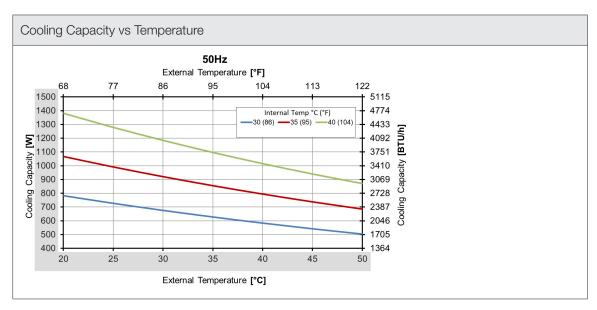

| Technical data             |               |        |  |  |
|----------------------------|---------------|--------|--|--|
| APPROVALS                  | PROVALS       |        |  |  |
| Approvals                  | CE; UKCA      |        |  |  |
| PERFORMANCE                | ERFORMANCE    |        |  |  |
| Cooling Capacity L35L35    | 855/935       | W      |  |  |
| Cooling Capacity Essess    | 2917/3190     | BTU/h  |  |  |
| Cooling Consoity I 351 50  | 685/715       | W      |  |  |
| Cooling Capacity L35L50    | 2337/2440     | BTU/h  |  |  |
| ELECTRICAL DATA            |               |        |  |  |
| Rated Voltage              | 230           | V a.c. |  |  |
| Rated Current              | 2.9/3.2       | А      |  |  |
| Rated Power L35L35         | 395/455       | W      |  |  |
| Rated Power L35L50         | 445/535       | W      |  |  |
| Frequency                  | 50/60         | Hz     |  |  |
| Max Current                | 17            | А      |  |  |
| Fuse T                     | 4             | А      |  |  |
| GENERIC DATA               |               |        |  |  |
| Casing Material            | Painted Steel |        |  |  |
| RAL Number                 | 7035          |        |  |  |
| Electrical Connection      | Connector     |        |  |  |
| Refrigerant Number         | R134a         |        |  |  |
| Refrigerant Charge         | 230           | g      |  |  |
| Maximum Allowable Pressure | HP 2.4/LP 0.6 | MPa    |  |  |