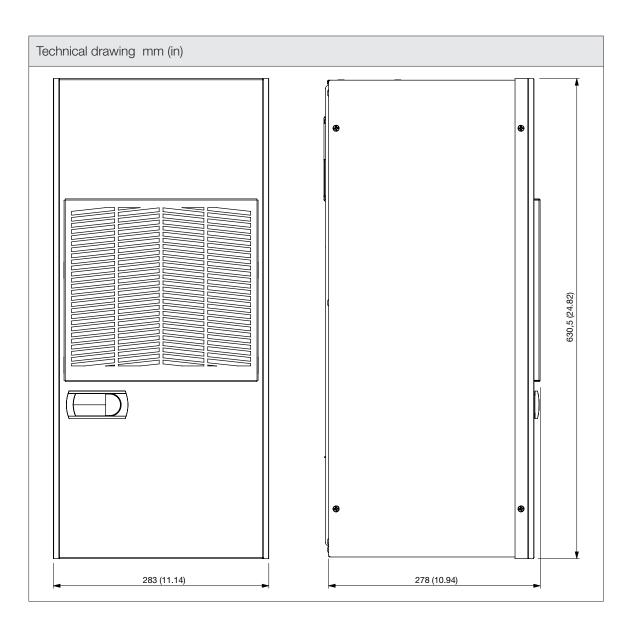

| Technical data             |               |        |  |  |
|----------------------------|---------------|--------|--|--|
| APPROVALS                  | PROVALS       |        |  |  |
| Approvals                  | CE; UKCA      |        |  |  |
| PERFORMANCE                | ERFORMANCE    |        |  |  |
| Cooling Capacity L35L35    | 855/935       | W      |  |  |
| Cooling Capacity Essess    | 2917/3190     | BTU/h  |  |  |
| Cooling Consoity I 351 50  | 685/715       | W      |  |  |
| Cooling Capacity L35L50    | 2337/2440     | BTU/h  |  |  |
| ELECTRICAL DATA            |               |        |  |  |
| Rated Voltage              | 230           | V a.c. |  |  |
| Rated Current              | 2.9/3.2       | А      |  |  |
| Rated Power L35L35         | 395/455       | W      |  |  |
| Rated Power L35L50         | 445/535       | W      |  |  |
| Frequency                  | 50/60         | Hz     |  |  |
| Max Current                | 17            | А      |  |  |
| Fuse T                     | 4             | А      |  |  |
| GENERIC DATA               |               |        |  |  |
| Casing Material            | Painted Steel |        |  |  |
| RAL Number                 | 7035          |        |  |  |
| Electrical Connection      | Connector     |        |  |  |
| Refrigerant Number         | R134a         |        |  |  |
| Refrigerant Charge         | 230           | g      |  |  |
| Maximum Allowable Pressure | HP 2.4/LP 0.6 | MPa    |  |  |