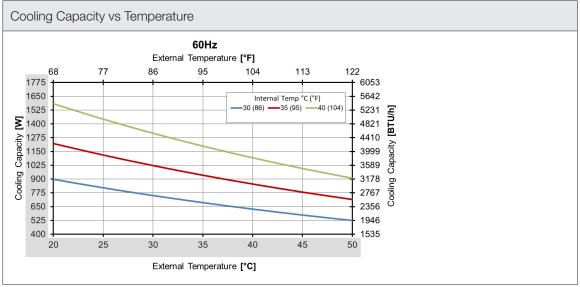

| Technical data             |               |        |  |  |
|----------------------------|---------------|--------|--|--|
| APPROVALS                  | PROVALS       |        |  |  |
| Approvals                  | CE; UKCA      |        |  |  |
| PERFORMANCE                | ERFORMANCE    |        |  |  |
| Cooling Capacity L35L35    | 855/935       | W      |  |  |
| Cooling Capacity Essess    | 2917/3190     | BTU/h  |  |  |
| Cooling Consoity I 351 50  | 685/715       | W      |  |  |
| Cooling Capacity L35L50    | 2337/2440     | BTU/h  |  |  |
| ELECTRICAL DATA            |               |        |  |  |
| Rated Voltage              | 230           | V a.c. |  |  |
| Rated Current              | 2.9/3.2       | А      |  |  |
| Rated Power L35L35         | 395/455       | W      |  |  |
| Rated Power L35L50         | 445/535       | W      |  |  |
| Frequency                  | 50/60         | Hz     |  |  |
| Max Current                | 17            | А      |  |  |
| Fuse T                     | 4             | А      |  |  |
| GENERIC DATA               |               |        |  |  |
| Casing Material            | Painted Steel |        |  |  |
| RAL Number                 | 7035          |        |  |  |
| Electrical Connection      | Connector     |        |  |  |
| Refrigerant Number         | R134a         |        |  |  |
| Refrigerant Charge         | 230           | g      |  |  |
| Maximum Allowable Pressure | HP 2.4/LP 0.6 | MPa    |  |  |