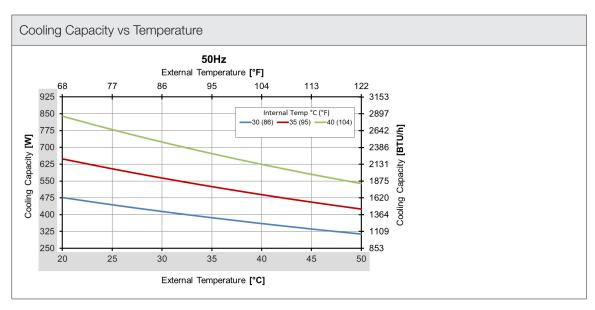

| Technical data             | nnical data   |        |  |
|----------------------------|---------------|--------|--|
| APPROVALS                  |               |        |  |
| Approvals                  | CE; UKCA      |        |  |
| PERFORMANCE                |               |        |  |
| Cooling Capacity L35L35    | 525/575       | W      |  |
| Cooling Capacity L35L35    | 1791/1962     | BTU/h  |  |
| Cooling Capacity L35L50    | 425/445       | W      |  |
|                            | 1450/1518     | BTU/h  |  |
| ELECTRICAL DATA            |               |        |  |
| Rated Voltage              | 230           | V a.c. |  |
| Rated Current              | 2/2.2         | А      |  |
| Rated Power L35L35         | 275/325       | W      |  |
| Rated Power L35L50         | 315/385       | W      |  |
| Frequency                  | 50/60         | Hz     |  |
| Max Current                | 11            | А      |  |
| Fuse T                     | 4             | А      |  |
| GENERIC DATA               |               |        |  |
| Casing Material            | Painted Steel |        |  |
| RAL Number                 | 7035          |        |  |
| Electrical Connection      | Connector     |        |  |
| Refrigerant Number         | R134a         |        |  |
| Refrigerant Charge         | 220           | g      |  |
| Maximum Allowable Pressure | HP 2.4/LP 0.6 | MPa    |  |