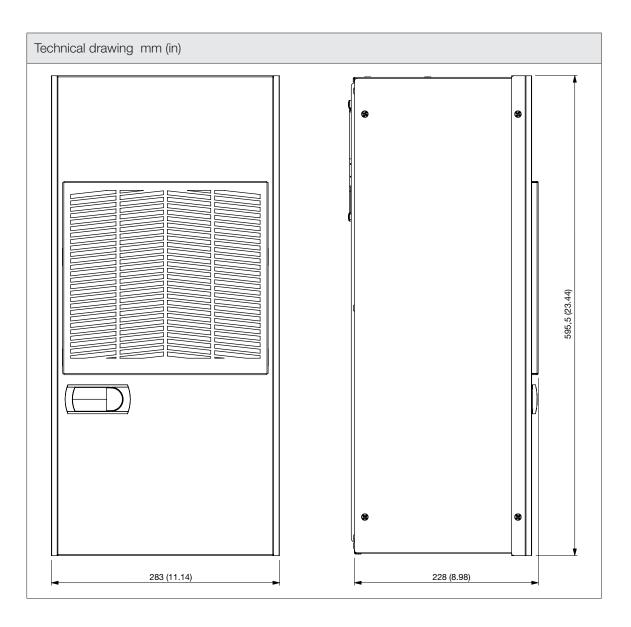

CCU05A231WNIUX

indoor

> CONTATTACI

The CCU series wall-mounted cooling units represent an ideal solution for cooling electrical panels in high external temperatures, isolating them from the surrounding environment. The range of cooling units meets different indoor and outdoor application needs, ensuring high technical and safety standards. In all models, the polyurethane gasket is laid by machine, significantly reducing installation times.