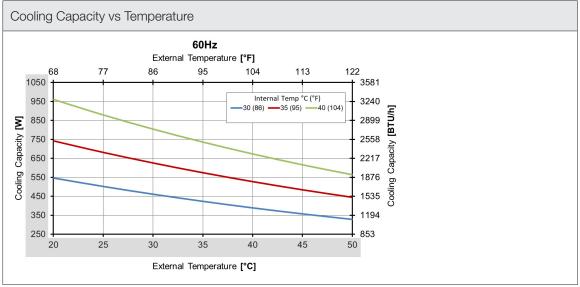

| Technical data             | nnical data   |        |  |
|----------------------------|---------------|--------|--|
| APPROVALS                  |               |        |  |
| Approvals                  | CE; UKCA      |        |  |
| PERFORMANCE                |               |        |  |
| Cooling Capacity L35L35    | 525/575       | W      |  |
| Cooling Capacity L35L35    | 1791/1962     | BTU/h  |  |
| Cooling Capacity L35L50    | 425/445       | W      |  |
|                            | 1450/1518     | BTU/h  |  |
| ELECTRICAL DATA            |               |        |  |
| Rated Voltage              | 230           | V a.c. |  |
| Rated Current              | 2/2.2         | А      |  |
| Rated Power L35L35         | 275/325       | W      |  |
| Rated Power L35L50         | 315/385       | W      |  |
| Frequency                  | 50/60         | Hz     |  |
| Max Current                | 11            | А      |  |
| Fuse T                     | 4             | А      |  |
| GENERIC DATA               |               |        |  |
| Casing Material            | Painted Steel |        |  |
| RAL Number                 | 7035          |        |  |
| Electrical Connection      | Connector     |        |  |
| Refrigerant Number         | R134a         |        |  |
| Refrigerant Charge         | 220           | g      |  |
| Maximum Allowable Pressure | HP 2.4/LP 0.6 | MPa    |  |